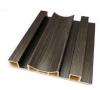

### **Products**

### ---- Bamboo charcoal wall panel

Ripple surface

Solid surface

wood surface

Metal surface

Stone surface

Mirror surface

Cloth surface

Size: 1220(W)\*2900(L)\*5/8mm(T) and can be customized