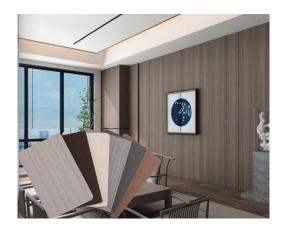

### **Products**

### ---- Bamboo charcoal wall panel

Ripple surface

Solid surface

wood surface

Metal surface

Stone surface

Mirror surface

Cloth surface

Size: 1220(W)\*2900(L)\*5/8mm(T) and can be customized