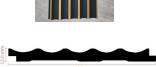

### **Products** ---- PU stone

Size:(L)1200\*(W)600mm

2cm

3cm

5cm

6cm

10cm

Wave surface 2.5cm