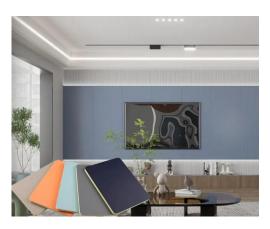

### **Products**

### ---- Bamboo charcoal wall panel

Ripple surface

Solid surface

wood surface

Metal surface

Stone surface

Mirror surface

Cloth surface

Size: 1220(W)\*2900(L)\*5/8mm(T) and can be customized