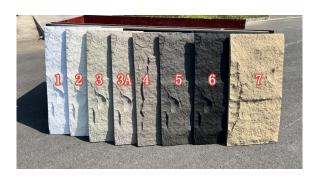

### **Products** ---- PU stone

Size:(L)1200\*(W)600mm

2cm

3cm

5cm

6cm

10cm

Wave surface 2.5cm