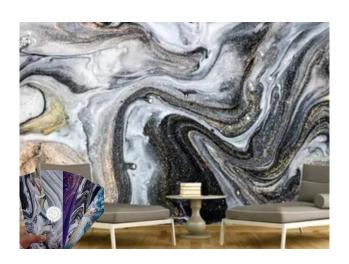

### **Products** ---- uv boards

Size: 1220\*2440\*2/2.5/2.6/2.7/2.8/3mm 1200\*2800\*2.5/2.7/2.8/3/3.5mm

Transfer surface

3D print surface