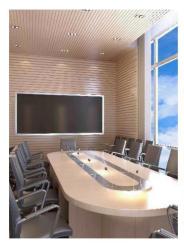

# **Products** ---- Sound proof wall panels

### Unique material makes unique fuction

| Size             | 2400/2900(L)*600(W)*22(T)                           |
|------------------|-----------------------------------------------------|
| Weight           | 8.5kg/m2                                            |
| Materials        | 100%polyester fiber panel+E1 MDF wood slat          |
| Fire-proof level | B1                                                  |
| Application      | Conference room, bar, studio, sound engineer, house |
|                  | decoration, school, etc.                            |