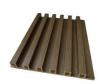

### **Products**

### ---- Bamboo charcoal wall panel

Ripple surface

Solid surface

wood surface

Metal surface

Stone surface

Mirror surface

Cloth surface

Size: 1220(W)\*2900(L)\*5/8mm(T) and can be customized