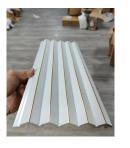

### ---- Bamboo charcoal wall panel

Ripple surface

Solid surface

wood surface

Metal surface

Stone surface

Mirror surface

Cloth surface

Size: 1220(W)\*2900(L)\*5/8mm(T) and can be customized