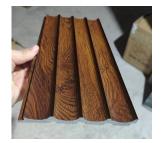

### ---- Bamboo charcoal wall panel

Ripple surface

Solid surface

wood surface

Metal surface

Stone surface

Mirror surface

Cloth surface

Size: 1220(W)\*2900(L)\*5/8mm(T) and can be customized