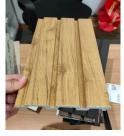

/3mm 1200\*2800\*2.5/2.7/2.8/3/3.5mm



Transfer surface



3D print surface



# **Products** ---- Sound proof wall panels

### Unique material makes unique fuction

| Size             | 2400/2900(L)*600(W)*22(T)                           |
|------------------|-----------------------------------------------------|
| Weight           | 8.5kg/m2                                            |
| Materials        | 100%polyester fiber panel+E1 MDF wood slat          |
| Fire-proof level | B1                                                  |
| Application      | Conference room, bar, studio, sound engineer, house |
|                  | decoration, school, etc.                            |











## **Products** ---- PS wall panels































































































# Welcome to contact us!

- Jessica