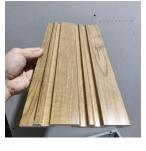

### **Products**

### ---- Bamboo charcoal wall panel

Ripple surface

Solid surface

wood surface

Metal surface

Stone surface

Mirror surface

Cloth surface

Size: 1220(W)\*2900(L)\*5/8mm(T) and can be customized