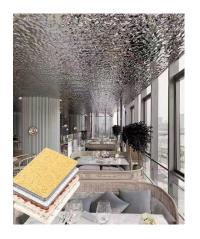

### **Products**

### ---- Bamboo charcoal wall panel

Ripple surface

Solid surface

wood surface

Metal surface

Stone surface

Mirror surface

Cloth surface

Size: 1220(W)\*2900(L)\*5/8mm(T) and can be customized