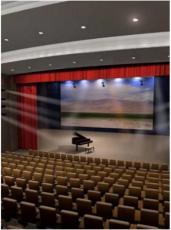

# **Products** ---- Sound proof wall panels

### Unique material makes unique fuction

| Size             | 2400/2900(L)*600(W)*22(T)                           |
|------------------|-----------------------------------------------------|
| Weight           | 8.5kg/m2                                            |
| Materials        | 100%polyester fiber panel+E1 MDF wood slat          |
| Fire-proof level | B1                                                  |
| Application      | Conference room, bar, studio, sound engineer, house |
|                  | decoration, school, etc.                            |