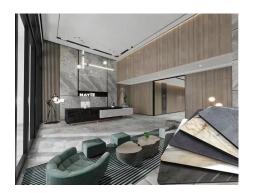

### ---- Bamboo charcoal wall panel

Ripple surface

Solid surface

wood surface

Metal surface

Stone surface

Mirror surface

Cloth surface

Size: 1220(W)\*2900(L)\*5/8mm(T) and can be customized