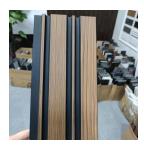

### **Products**

### ---- Bamboo charcoal wall panel

Ripple surface

Solid surface

wood surface

Metal surface

Stone surface

Mirror surface

Cloth surface

Size: 1220(W)\*2900(L)\*5/8mm(T) and can be customized