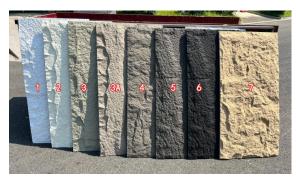

### **Products** ---- PU stone

Size:(L)1200\*(W)600mm

2cm

3cm

5cm

6cm

10cm

Wave surface 2.5cm