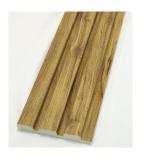

# **Products** ---- Sound proof wall panels

### Unique material makes unique fuction

| Size             | 2400/2900(L)*600(W)*22(T)                           |
|------------------|-----------------------------------------------------|
| Weight           | 8.5kg/m2                                            |
| Materials        | 100%polyester fiber panel+E1 MDF wood slat          |
| Fire-proof level | B1                                                  |
| Application      | Conference room, bar, studio, sound engineer, house |
|                  | decoration, school, etc.                            |