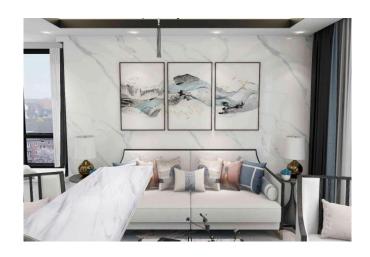

### **Products** ---- PU stone

Size:(L)1200\*(W)600mm

2cm

3cm

5cm

6cm

10cm

Wave surface 2.5cm