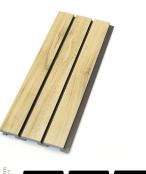

# **Products** ---- Sound proof wall panels

### Unique material makes unique fuction

| Size             | 2400/2900(L)*600(W)*22(T)                           |
|------------------|-----------------------------------------------------|
| Weight           | 8.5kg/m2                                            |
| Materials        | 100%polyester fiber panel+E1 MDF wood slat          |
| Fire-proof level | B1                                                  |
| Application      | Conference room, bar, studio, sound engineer, house |
|                  | decoration, school, etc.                            |