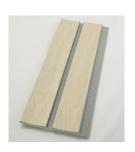

boards

Size: 1220\*2440\*2/2.5/2.6/2.7/2.8/3mm 1200\*2800\*2.5/2.7/2.8/3/3.5mm



Transfer surface



3D print surface



# **Products** ---- Sound proof wall panels

### Unique material makes unique fuction

| Size             | 2400/2900(L)*600(W)*22(T)                           |
|------------------|-----------------------------------------------------|
| Weight           | 8.5kg/m2                                            |
| Materials        | 100%polyester fiber panel+E1 MDF wood slat          |
| Fire-proof level | B1                                                  |
| Application      | Conference room, bar, studio, sound engineer, house |
|                  | decoration, school, etc.                            |











## **Products** ---- PS wall panels































































































# Welcome to contact us!

- Jessica