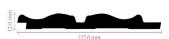

** ---- uv boards

Size: 1220\*2440\*2/2.5/2.6/2.7/2.8/3mm 1200\*2800\*2.5/2.7/2.8/3/3.5mm



Transfer surface



3D print surface



# **Products** ---- Sound proof wall panels

### Unique material makes unique fuction

| Size             | 2400/2900(L)*600(W)*22(T)                           |
|------------------|-----------------------------------------------------|
| Weight           | 8.5kg/m2                                            |
| Materials        | 100%polyester fiber panel+E1 MDF wood slat          |
| Fire-proof level | B1                                                  |
| Application      | Conference room, bar, studio, sound engineer, house |
|                  | decoration, school, etc.                            |











## **Products** ---- PS wall panels































































































# Welcome to contact us!

- Jessica