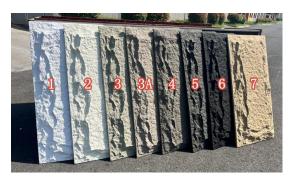

### **Products** ---- PU stone

Size:(L)1200\*(W)600mm

2cm

3cm

5cm

6cm

10cm

Wave surface 2.5cm