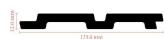

ize: 1220\*2440\*2/2.5/2.6/2.7/2.8/3mm 1200\*2800\*2.5/2.7/2.8/3/3.5mm



Transfer surface



3D print surface



# **Products** ---- Sound proof wall panels

### Unique material makes unique fuction

| Size             | 2400/2900(L)*600(W)*22(T)                           |
|------------------|-----------------------------------------------------|
| Weight           | 8.5kg/m2                                            |
| Materials        | 100%polyester fiber panel+E1 MDF wood slat          |
| Fire-proof level | B1                                                  |
| Application      | Conference room, bar, studio, sound engineer, house |
|                  | decoration, school, etc.                            |











## **Products** ---- PS wall panels































































































# Welcome to contact us!

- Jessica