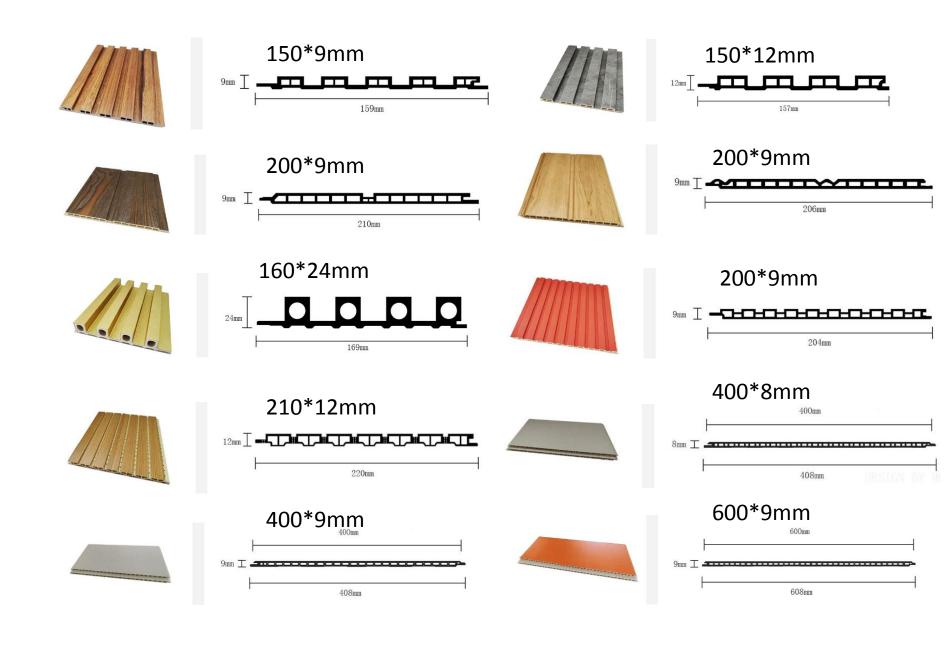

aterials. Under the trust of clients, every year, we export about **1500 containers** to all over the world.

We have implemented **strict quality control system**, which insure that each product meet client quality requirment, besides ,our products also inspected strictly before shipment.

We will insist on our concept "following the market and provide good service for customers", which to estalish Alisba as credible brand. Aiming to fulfill the requirements of the fiercely competitive market, we are continually developing new products, recruiting professional staff and expanding overseas markets. We warmly invite overseas business partners to cooperate with us on base of mutual benefits and win-win for all.



### **Products**

### ---- WPC wall panels







































# **Products** ----Ceilings



















50\*100mm





50\*150mm





### **Products**

### ---- Bamboo charcoal wall panel



Ripple surface



Solid surface



wood surface



Metal surface



Stone surface



Mirror surface



Cloth surface

Size: 1220(W)\*2900(L)\*5/8mm(T) and can be customized



### **Products** ---- PU stone

Size:(L)1200\*(W)600mm

2cm



3cm



5cm



6cm



10cm



Wave surface 2.5cm





### **Products** ---- uv boards

Size: 1220\*2440\*2/2.5/2.6/2.7/2.8/3mm 1200\*2800\*2.5/2.7/2.8/3/3.5mm



Transfer surface



3D print surface



# **Products** ---- Sound proof wall panels

### Unique material makes unique fuction

| Size             | 2400/2900(L)*600(W)*22(T)                           |
|------------------|----------------------------------------