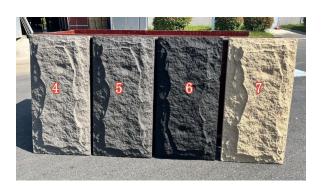

### **Products** ---- PU stone

Size:(L)1200\*(W)600mm

2cm

3cm

5cm

6cm

10cm

Wave surface 2.5cm