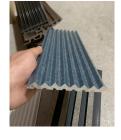

### ---- Bamboo charcoal wall panel

Ripple surface

Solid surface

wood surface

Metal surface

Stone surface

Mirror surface

Cloth surface

Size: 1220(W)\*2900(L)\*5/8mm(T) and can be customized