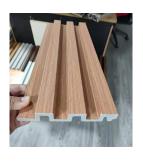

.5/2.6/2.7/2.8/3mm 1200\*2800\*2.5/2.7/2.8/3/3.5mm



Transfer surface



3D print surface



# **Products** ---- Sound proof wall panels

### Unique material makes unique fuction

| Size             | 2400/2900(L)*600(W)*22(T)                           |
|------------------|-----------------------------------------------------|
| Weight           | 8.5kg/m2                                            |
| Materials        | 100%polyester fiber panel+E1 MDF wood slat          |
| Fire-proof level | B1                                                  |
| Application      | Conference room, bar, studio, sound engineer, house |
|                  | decoration, school, etc.                            |











## **Products** ---- PS wall panels































































































# Welcome to contact us!

- Jessica