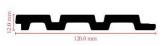

s

Size: 1220\*2440\*2/2.5/2.6/2.7/2.8/3mm 1200\*2800\*2.5/2.7/2.8/3/3.5mm



Transfer surface



3D print surface



# **Products** ---- Sound proof wall panels

### Unique material makes unique fuction

| Size             | 2400/2900(L)*600(W)*22(T)                           |
|------------------|-----------------------------------------------------|
| Weight           | 8.5kg/m2                                            |
| Materials        | 100%polyester fiber panel+E1 MDF wood slat          |
| Fire-proof level | B1                                                  |
| Application      | Conference room, bar, studio, sound engineer, house |
|                  | decoration, school, etc.                            |











## **Products** ---- PS wall panels































































































# Welcome to contact us!

- Jessica