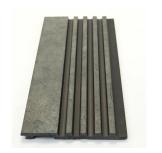

### **Products**

### ---- Bamboo charcoal wall panel

Ripple surface

Solid surface

wood surface

Metal surface

Stone surface

Mirror surface

Cloth surface

Size: 1220(W)\*2900(L)\*5/8mm(T) and can be customized