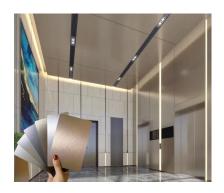

### **Products**

### ---- Bamboo charcoal wall panel

Ripple surface

Solid surface

wood surface

Metal surface

Stone surface

Mirror surface

Cloth surface

Size: 1220(W)\*2900(L)\*5/8mm(T) and can be customized