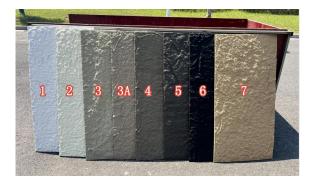

### **Products** ---- PU stone

Size:(L)1200\*(W)600mm

2cm

3cm

5cm

6cm

10cm

Wave surface 2.5cm