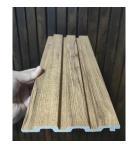

rds

Size: 1220\*2440\*2/2.5/2.6/2.7/2.8/3mm 1200\*2800\*2.5/2.7/2.8/3/3.5mm



Transfer surface



3D print surface



# **Products** ---- Sound proof wall panels

### Unique material makes unique fuction

| Size             | 2400/2900(L)*600(W)*22(T)                           |
|------------------|-----------------------------------------------------|
| Weight           | 8.5kg/m2                                            |
| Materials        | 100%polyester fiber panel+E1 MDF wood slat          |
| Fire-proof level | B1                                                  |
| Application      | Conference room, bar, studio, sound engineer, house |
|                  | decoration, school, etc.                            |











## **Products** ---- PS wall panels































































































# Welcome to contact us!

- Jessica