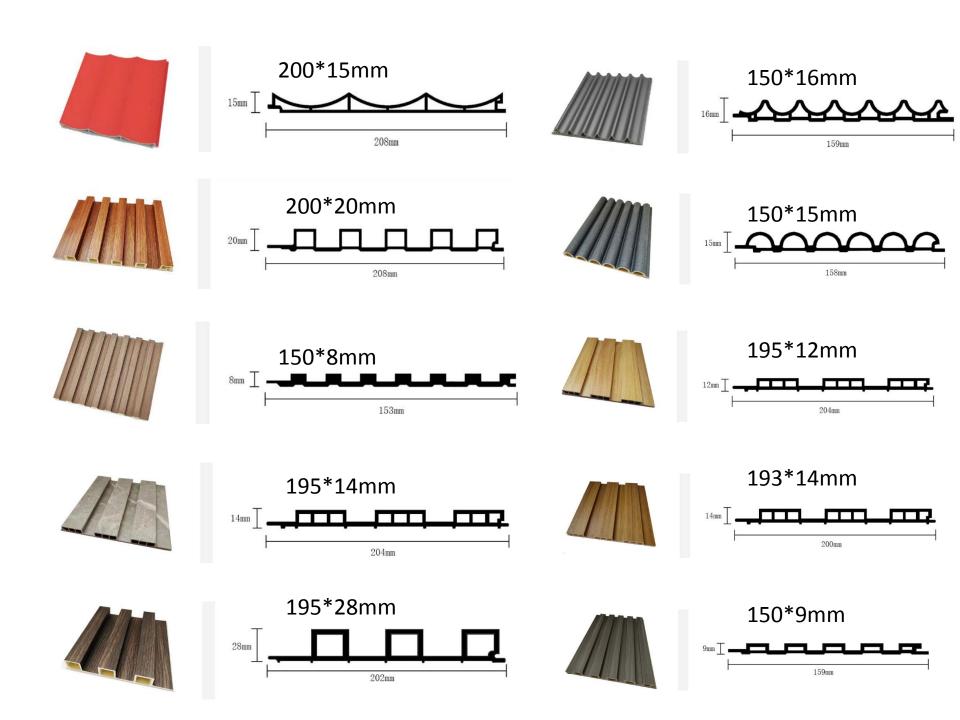

materials. Under the trust of clients, every year, we export about **1500 containers** to all over the world.

We have implemented **strict quality control system**, which insure that each product meet client quality requirment, besides ,our products also inspected strictly before shipment.

We will insist on our concept "following the market and provide good service for customers", which to estalish Alisba as credible brand. Aiming to fulfill the requirements of the fiercely competitive market, we are continually developing new products, recruiting professional staff and expanding overseas markets. We warmly invite overseas business partners to cooperate with us on base of mutual benefits and win-win for all.



### **Products**

### ---- WPC wall panels







































# **Products** ----Ceilings



















50\*100mm





50\*150mm





### **Products**

### ---- Bamboo charcoal wall panel



Ripple surface



Solid surface



wood surface



Metal surface



Stone surface



Mirror surface



Cloth surface

Size: 1220(W)\*2900(L)\*5/8mm(T) and can be customized



### **Products** ---- PU stone

Size:(L)1200\*(W)600mm

2cm



3cm



5cm



6cm



10cm



Wave surface 2.5cm





### **Products** ---- uv boards

Size: 1220\*2440\*2/2.5/2.6/2.7/2.8/3mm 1200\*2800\*2.5/2.7/2.8/3/3.5mm



Transfer surface



3D print surface



# **Products** ---- Sound proof wall panels

### Unique material makes unique fuction

| Size             | 2400/2900(L)*600(W)*22(T)                           |
|------------------|--------------------------------------