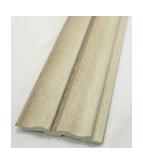

ts** ---- uv boards

Size: 1220\*2440\*2/2.5/2.6/2.7/2.8/3mm 1200\*2800\*2.5/2.7/2.8/3/3.5mm



Transfer surface



3D print surface



# **Products** ---- Sound proof wall panels

### Unique material makes unique fuction

| Size             | 2400/2900(L)*600(W)*22(T)                           |
|------------------|-----------------------------------------------------|
| Weight           | 8.5kg/m2                                            |
| Materials        | 100%polyester fiber panel+E1 MDF wood slat          |
| Fire-proof level | B1                                                  |
| Application      | Conference room, bar, studio, sound engineer, house |
|                  | decoration, school, etc.                            |











## **Products** ---- PS wall panels































































































# Welcome to contact us!

- Jessica