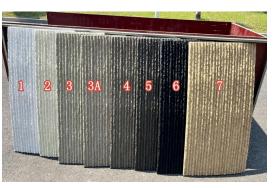

### ---- Bamboo charcoal wall panel

Ripple surface

Solid surface

wood surface

Metal surface

Stone surface

Mirror surface

Cloth surface

Size: 1220(W)\*2900(L)\*5/8mm(T) and can be customized