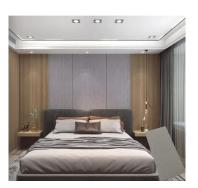

### ---- Bamboo charcoal wall panel

Ripple surface

Solid surface

wood surface

Metal surface

Stone surface

Mirror surface

Cloth surface

Size: 1220(W)\*2900(L)\*5/8mm(T) and can be customized