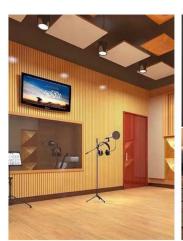

# **Products** ---- Sound proof wall panels

### Unique material makes unique fuction

| Size             | 2400/2900(L)*600(W)*22(T)                           |
|------------------|-----------------------------------------------------|
| Weight           | 8.5kg/m2                                            |
| Materials        | 100%polyester fiber panel+E1 MDF wood slat          |
| Fire-proof level | B1                                                  |
| Application      | Conference room, bar, studio, sound engineer, house |
|                  | decoration, school, etc.                            |