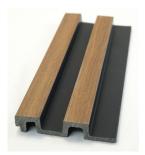

# **Products** ---- Sound proof wall panels

### Unique material makes unique fuction

| Size             | 2400/2900(L)*600(W)*22(T)                           |
|------------------|-----------------------------------------------------|
| Weight           | 8.5kg/m2                                            |
| Materials        | 100%polyester fiber panel+E1 MDF wood slat          |
| Fire-proof level | B1                                                  |
| Application      | Conference room, bar, studio, sound engineer, house |
|                  | decoration, school, etc.                            |