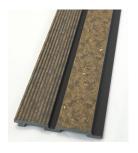

Size: 1220\*2440\*2/2.5/2.6/2.7/2.8/3mm 1200\*2800\*2.5/2.7/2.8/3/3.5mm



Transfer surface



3D print surface



# **Products** ---- Sound proof wall panels

### Unique material makes unique fuction

| Size             | 2400/2900(L)*600(W)*22(T)                           |
|------------------|-----------------------------------------------------|
| Weight           | 8.5kg/m2                                            |
| Materials        | 100%polyester fiber panel+E1 MDF wood slat          |
| Fire-proof level | B1                                                  |
| Application      | Conference room, bar, studio, sound engineer, house |
|                  | decoration, school, etc.                            |











## **Products** ---- PS wall panels































































































# Welcome to contact us!

- Jessica