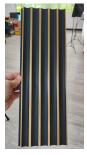

### **Products**

### ---- Bamboo charcoal wall panel

Ripple surface

Solid surface

wood surface

Metal surface

Stone surface

Mirror surface

Cloth surface

Size: 1220(W)\*2900(L)\*5/8mm(T) and can be customized