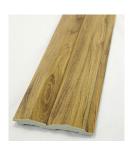

### **Products**

### ---- Bamboo charcoal wall panel

Ripple surface

Solid surface

wood surface

Metal surface

Stone surface

Mirror surface

Cloth surface

Size: 1220(W)\*2900(L)\*5/8mm(T) and can be customized